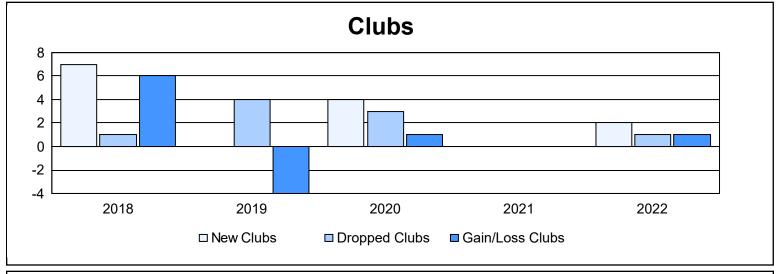

| Year      | New<br>Clubs | Dropped<br>Clubs | Gain/<br>Loss<br>Clubs | New<br>Members | Charter<br>Members | Reinstate<br>Members | Transfer<br>Members | Total<br>Member<br>Added | Total<br>Members<br>Dropped | Gain/<br>Loss<br>Members |
|-----------|--------------|------------------|------------------------|----------------|--------------------|----------------------|---------------------|--------------------------|-----------------------------|--------------------------|
| 2017-2018 | 7            | 1                | 6                      | 503            | 165                | 29                   | 19                  | 716                      | 657                         | 59                       |
| 2018-2019 | 0            | 4                | -4                     | 364            | 16                 | 15                   | 12                  | 407                      | 676                         | -269                     |
| 2019-2020 | 4            | 3                | 1                      | 346            | 115                | 18                   | 17                  | 496                      | 558                         | -62                      |
| 2020-2021 | 0            | 0                | 0                      | 284            | 13                 | 25                   | 16                  | 338                      | 491                         | -153                     |
| 2021-2022 | 2            | 1                | 1                      | 489            | 53                 | 43                   | 23                  | 608                      | 530                         | 78                       |
| Average   | 3            | 2                | 1                      | 397            | 72                 | 26                   | 17                  | 513                      | 582                         | -69                      |